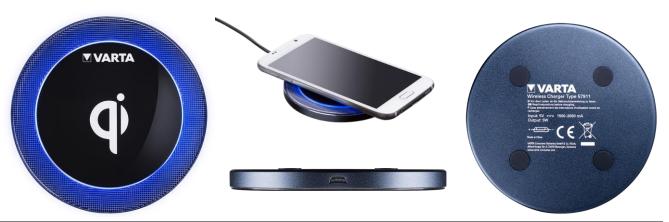

## **Wireless Charger**

| Туре:             | 57911                       | Systems to charge:               |                                                       | Mobile device                                                        |
|-------------------|-----------------------------|----------------------------------|-------------------------------------------------------|----------------------------------------------------------------------|
| Designation:      | Wireless charger            | device:                          |                                                       | Qi standard                                                          |
| Dimensions:       | Charger:                    |                                  |                                                       |                                                                      |
| Diameter:         | 98mm                        |                                  |                                                       |                                                                      |
| Height:           | 8.5mm w/o rubber feet       |                                  |                                                       |                                                                      |
| Weight:           | 73g                         |                                  |                                                       |                                                                      |
| Charging methods: | Plug in DC5V Micro USB:     |                                  |                                                       |                                                                      |
| Input:            | Current: 2000mA             |                                  |                                                       |                                                                      |
| Output:           | Wireless for mobile device: |                                  |                                                       |                                                                      |
| Output:           | 5W                          |                                  |                                                       |                                                                      |
| Housing:          |                             | Indications:<br>LED display      |                                                       |                                                                      |
| Housing Material: | PC and aluminium            | User Display-Status:<br>Charging | Charging:<br>intensity in<br>decreasing<br>Device ful | ly charged :Constant on<br>off<br>lase abnormal: Flash(0.4S on, 0.4S |
| Cover colour:     | Depending on PO             |                                  | off) 3 time<br>Foreign o<br>on<br>Constant            |                                                                      |
| Power In:         | 5V DC 2000mA                | Power Out:                       | 5W                                                    |                                                                      |
| Cut off criteria: | Charger base abnormal       |                                  |                                                       |                                                                      |
|                   | Foreign object              |                                  |                                                       |                                                                      |
|                   | Device fully charged.       |                                  |                                                       |                                                                      |